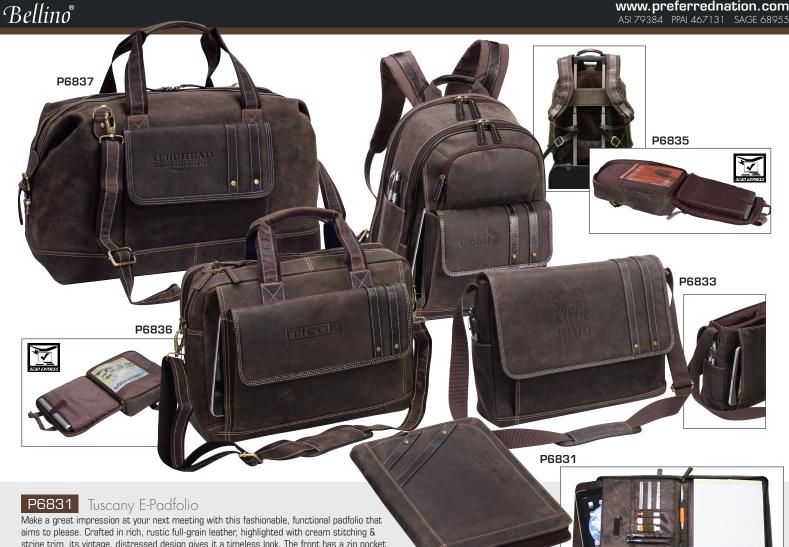

# The TUSCANY Collection

stripe trim, its vintage, distressed design gives it a timeless look. The front has a zip pocket for quick access. Inside, there's a large pocket that's padded for your tablet or important documents. There are also several smaller pockets for pens, calculators, notes, cards, and USBs. Finished with a memo pad that can be flipped to adjust for left-handed use.

## P6833 The Tuscany Messenger

This rugged, stylish messenger is ideal for daily use! Crated in rich, rustic full-grain leather, highlighted with cream stitching & stripe trim, its distressed, vintage look has ageless appeal. The front flap is secured by two magnets. Beneath the flap, there's a vertical zip pocket that's padded for your tablet. Inside the main compartment, there are two compartments with a zip divider in the middle. It also has pen loops, card pockets, dual open pockets, and a zip pocket for phone or keys. On the side, it has an open pocket and two pen loops for quick access. On the back, there's an additional open pocket.

### P6835 Tuscany Compu Backpack

This rugged backpack, done in rich, rustic, full grain leather, highlighted with cream stitching & striped trim, has vintage style with timeless a peal! Features include a flap pocket secured by magnetic closure, with pen loops, dual open pockets, a card pocket, and a zip pocket inside. On the front, there's also a subtle vertical zip pocket to secure a tablet. The spacious main compartment is large enough for all your essentials. The back panel can unzip all the way to reveal a TSA friendly 15.4" padded laptop sleeve. The backpack comes complete with a luggage strap to fit securely over a luggage handle. A top handle and padded straps finish this fine piece.

### P6836 Tuscany Compucase

Its vintage distressed look gives the impression that you are not to be taken lightly. Crafted in rich, rustic full grain leather highlighted with cream stitching & stripe leather. Features include a hidden vertical zip pocket in the front for a tablet. A flap pocket is secured by magnets with card pockets, pen loops, two open pockets, and a zip pocket inside. The main compartment has space for files & documents, along with 3 large open pockets. The back zip compartment unzips all the way to reveal a TSA friendly padded 15.4" laptop sleeve. The back has a large open pocket and a webbing strap on the back to allow it to fit securely over a luggage handle. Dual handles and detachable shoulder strap help complete this amazing case.

#### P6837 Tuscany Duttel

Crafted in rich, rustic full-grain leather, highlighted with cream stitching & stripe trim, its timeless vintage look will never go out of style. Features include a magnetic, flap-pocket outside and a zip pocket inside for small items. The main compartment has a wide-mouth opening for maximum space and ease in packing. The ends of the zipper boast unique, brass tuck-lock systems to secure contents in style. A webbing loop in the back allows the duffel to attach to a luggage handle, while dual handles and a padded shoulder strap help to ease your commute.